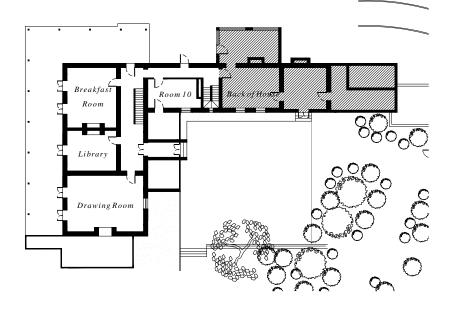

# VAUCLUSE ESTATE TASMANIA



Welcome to Your Wedding.

Vaucluse Estate Service Package

## Floor Plans.

Room 01

Room 02

Room 03

1

Room 0



Room 05

Ground Floor

First Floor & Second Floor



Third Floor

\*Three bedrooms on the first floor of the Coach House building.



## Accommodation.

### Room Selection - Night 01

Please let us know which guest is accommodating each room.

| Main Hotel Rooms |                              |                              | Guest Names |
|------------------|------------------------------|------------------------------|-------------|
| Room 001         | Second Floor                 | King Bed                     |             |
| Room 002         | Second Floor                 | Queen Bed                    |             |
| Room 003         | Second Floor                 | Queen Bed                    |             |
| Room 004         | Second Floor                 | Queen Bed