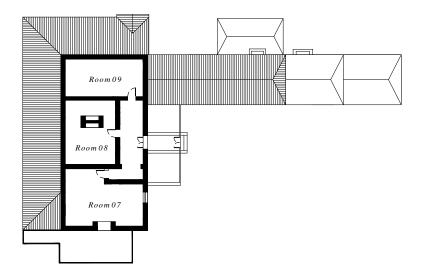

First Floor & Second Floor

Third Floor

\*Three bedrooms on the first floor of the Coach House building.